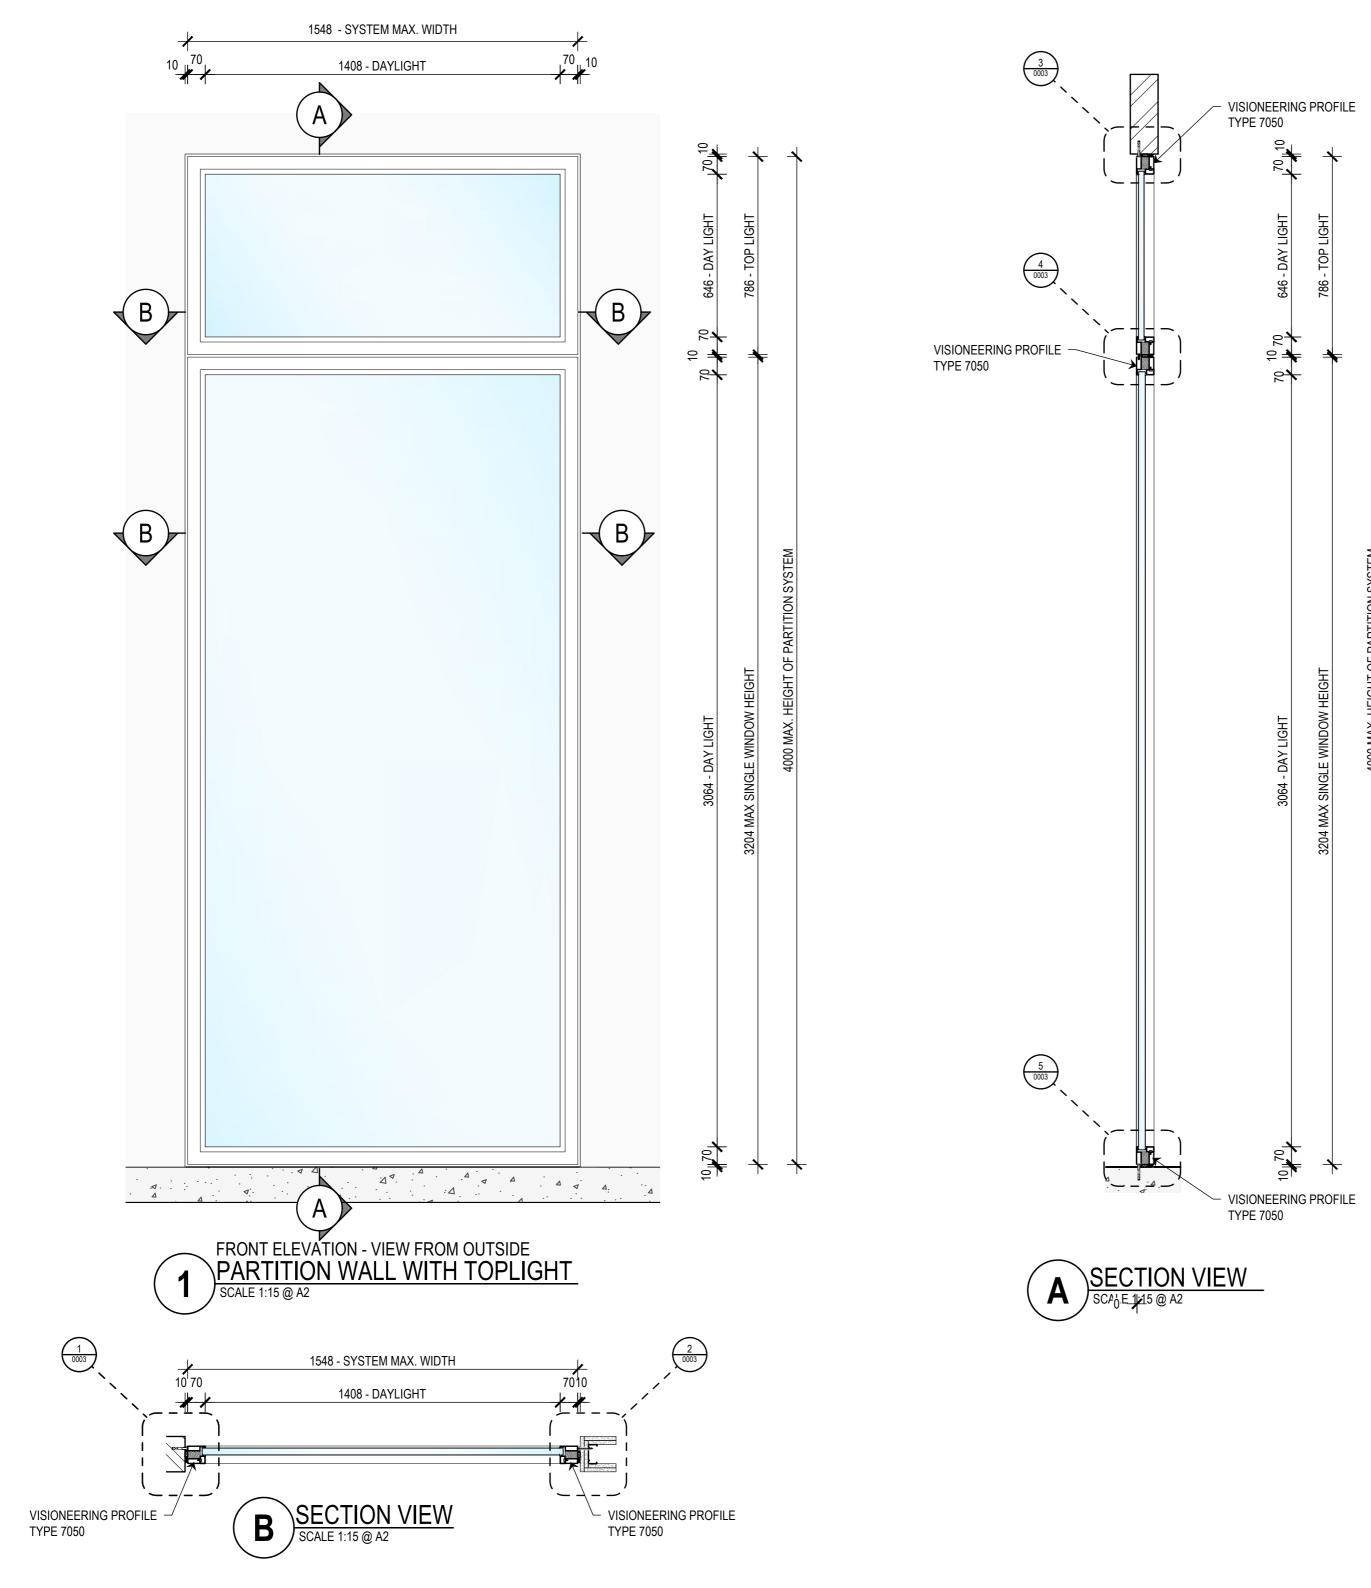

| Sheet List Table    |                          |     |  |
|---------------------|--------------------------|-----|--|
| Sheet Number        | Sheet Title              | REV |  |
| 00 - SPECIFICATIONS |                          |     |  |
| 0001                | COVER SHEET              | A   |  |
| 0002                | PARTITION WALL ELEVATION | A   |  |
| 0003                | PARTITION WALL DETAIL    | A   |  |

CLIENT

PROJECT

PARTITION WALL ELEVATION

SUB SET (CATEGORY) 00 - SPECIFICATIONS DRAWING NUMBER REV

SCS-0002 DRAWN BY ISSUE STATUS:

FARZANA MAHMUD INFORMATION ONLY SCALE AS SHOWN START DATE 13/11/2023

<<< 594mm