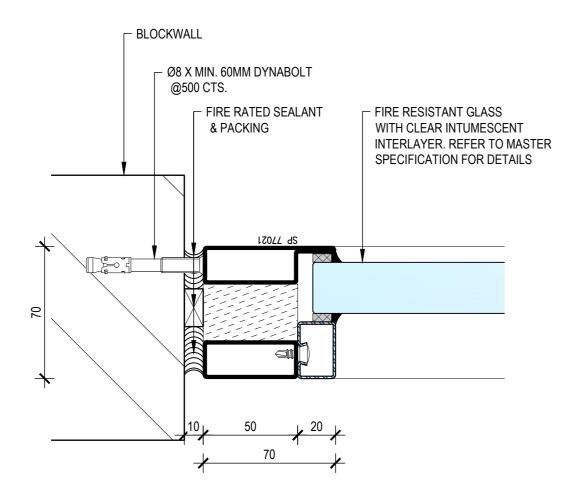

1 JAMB DETAIL - CONCRETE FIXING
SCALE 1:2 @ A2

2 JAMB DETAIL - CLAD STUD FIXING
SCALE 1:2 @ A2

THIS DRAWING IS COPYRIGHT AND THE PROPERTY OF THE AUTHOR, AND MUST NOT BE RETAINED, COPIED OR USED WITHOUT THE AUTHORITY OF SMOKE CONTROL SYSTEMS PTY. LTD.