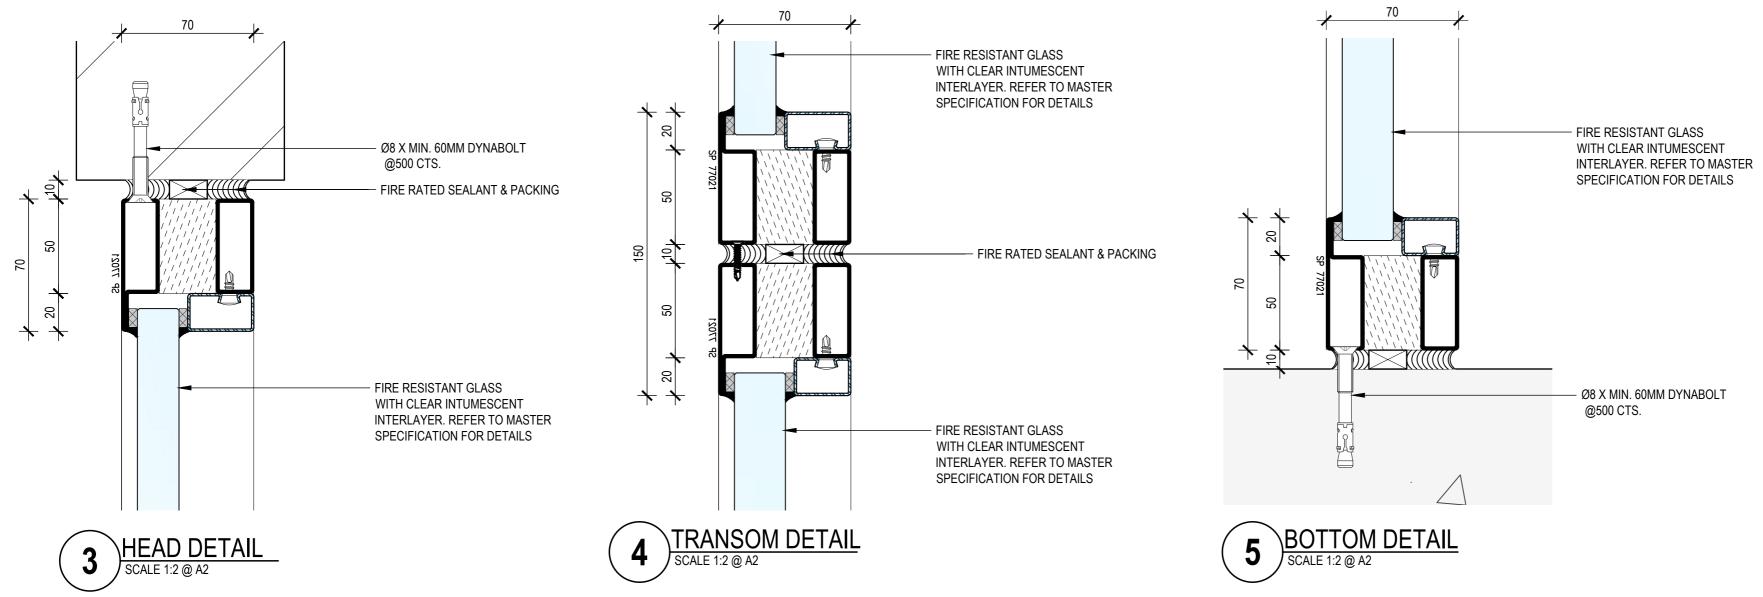

1 JAMB DETAIL - CONCRETE FIXING
SCALE 1:2 @ A2

2 JAMB DETAIL - CLAD STUD FIXING
SCALE 1:2 @ A2

THIS DRAWING IS COPYRIGHT AND THE PROPERTY OF THE AUTHOR, AND MUST NOT BE RETAINED, COPIED OR USED WITHOUT THE AUTHORITY OF SMOKE CONTROL SYSTEMS PTY. LTD.

DO NOT SCALE FROM DRAWING, USE PROVIDED DIMENSIONS ONLY.

ALL DISCREPENCIES MUST BE BROUGHT TO THE ATTENTION OF AUTHOR. SMOKE CONTROL SYSTEMS DO NOT TAKE RESPONSIBILITY OF MEASUREMENTS PROVIDED BY OTHERS. REASON 13/11/2023 A KN FOR APPROVAL **DISCLAIMER** INFORMATION GIVEN IN SMOKECONTROL.COM.AU AND PUBLICATIONS FOR DOWNLOAD ARE GIVEN TO THE BEST OF OUR KNOWLEDGE AND IN GOOD FAITH. SMOKE CONTROL IS NOT RESPONSIBLE IF RECIPIENTS OF TEST REPORTS, ASSESSMENTS OR LITERATURE MISINTERPRET THE CONTENTS AND WRONGLY USE PRODUCTS BASED ON THOSE MISINTERPRETATIONS. NO LIABILITY IS ACCEPTED FOR ERROR OMISSIONS IN THIS WEB SITE OR OUR DOCUMENTS. IN THE INTERESTS OF IMPROVEMENTS AND CONTINUED DEVELOPMENT SMOKE CONTROL RESERVES THE RIGHT TO CHANGE SPECIFICATION WITHOUT NOTICE. INFORMATION COPY ONLY SMOKE CONTROL WWW.SMOKECONTROL.COM.AU WWW.SMOKECONTROL.CO.NZ WWW.SMOKECONTROL.COM AUSTRALIAN HEADOFFICE NEW ZEALAND PHONE: 1300 665 471 PHONE: 09 300 1980 INFO@SMOKECONTROL.CO.NZ PROJECT SCS VISIONEERING-/60/60 PARTITION WALL CLIENT PARTITION WALL DETAIL SUB SET (CATEGORY) 00 - SPECIFICATIONS DRAWING NUMBER REV