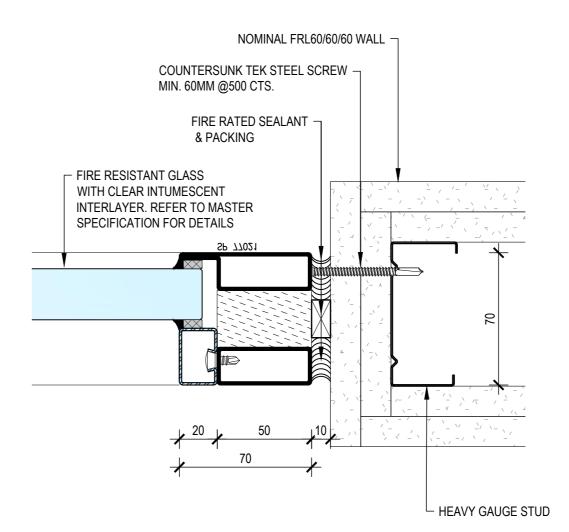

1 JAMB DETAIL - CONCRETE FIXING
SCALE 1:2 @ A2

2 JAMB DETAIL - CLAD STUD FIXING
SCALE 1:2 @ A2

THIS DRAWING IS COPYRIGHT AND THE PROPERTY OF THE AUTHOR, AND MUST NOT BE RETAINED, COPIED OR USED WITHOUT THE AUTHORITY OF SMOKE CONTROL SYSTEMS PTY. LTD.

DO NOT SCALE FROM DRAWING, USE PROVIDED DIMENSIONS ONLY.

ALL DISCREPENCIES MUST BE BROUGHT TO THE ATTENTION OF AUTHOR. SMOKE CONTROL SYSTEMS DO NOT TAKE RESPONSIBILITY OF MEASUREMENTS PROVIDED BY OTHERS. REASON 13/11/2023 A KN FOR APPROVAL **DISCLAIMER** INFORMATION GIVEN IN SMOKECONTROL.COM.AU AND PUBLICATIONS FOR DOWNLOAD ARE GIVEN TO THE BEST OF OUR KNOWLEDGE AND IN GOOD FAITH. SMOKE CONTROL IS NOT RESPONSIBLE IF RECIPIENTS OF TEST REPORTS, ASSESSMENTS OR LITERATURE MISINTERPRET THE CONTENTS AND WRONGLY USE PRODUCTS BASED ON THOSE MISINTERPRETATIONS. NO LIABILITY IS ACCEPTED FOR ERROR OMISSIONS IN THIS WEB SITE OR OUR DOCUMENTS. IN THE INTERESTS OF IMPROVEMENTS AND CONTINUED DEVELOPMENT SMOKE CONTROL RESERVES THE RIGHT TO CHANGE SPECIFICATION WITHOUT NOTICE. INFORMATION COPY ONLY SMOKE CONTROL WWW.SMOKECONTROL.COM.AU WWW.SMOKECONTROL.CO.NZ WWW.SMOKECONTROL.COM AUSTRALIAN HEADOFFICE NEW ZEALAND PHONE: 1300 665 471 PHONE: 09 300 1980 INFO@SMOKECONTROL.CO.NZ PROJECT SCS VISIONEERING-/60/60 PARTITION WALL CLIENT PARTITION WALL DETAIL SUB SET (CATEGORY) 00 - SPECIFICATIONS DRAWING NUMBER REV